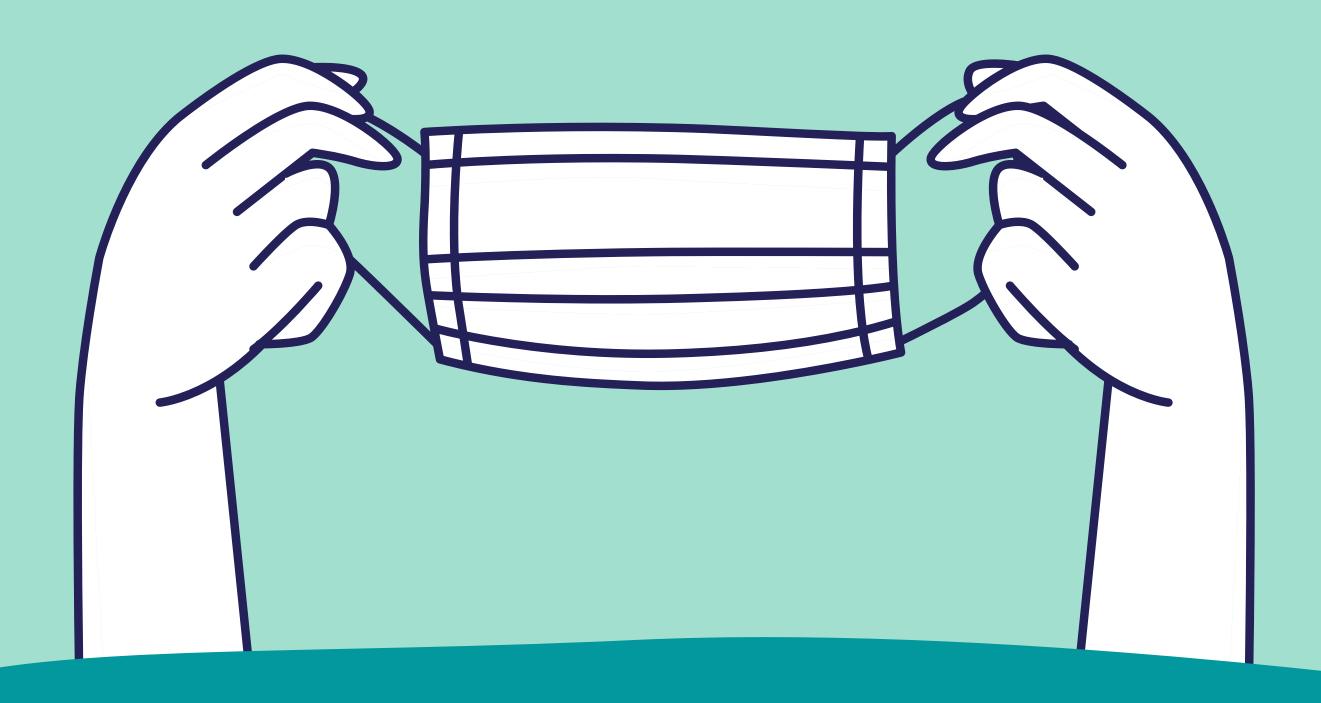

# How to Safely Wear a Medical Mask

Protect yourself and others with proper mask handling.

#### Do's

- Perform hand hygiene before and after handling your mask
- Remove mask by grabbing the ear loops
- Make sure that the coloured side is facing outwards
- Form the metal piece/stiff edge to fit smoothly over your nose
- Cover your mouth, nose, and chin ensuring proper fit